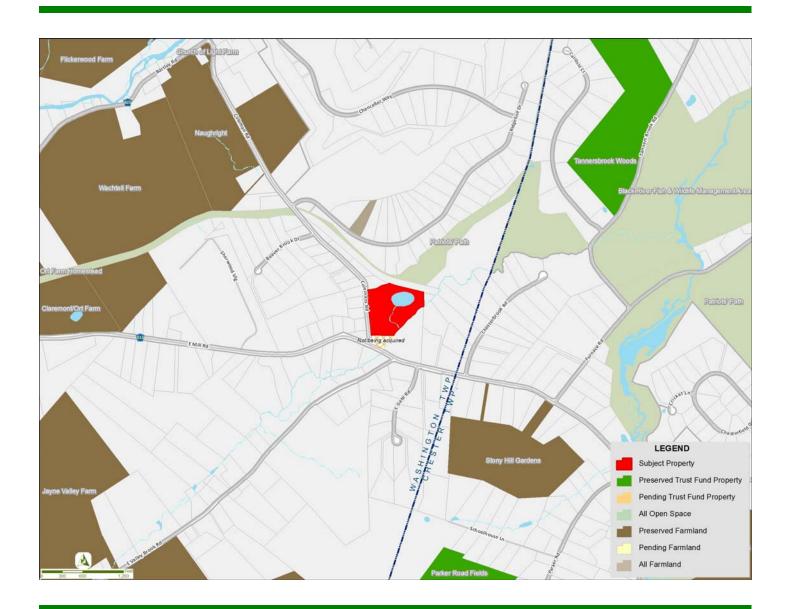

## **Patriot's Path Coleman's Road Trailhead**

| Submitted by:        | Washington Township |               |           |
|----------------------|---------------------|---------------|-----------|
| Type of Acquisition: | Fee Simple          | Grant Amount: | \$168,000 |
| Location:            | Washington Twp.     | Acreage:      | 10.46     |

## **Description:**

This property is located at the corner of East Mill and Coleman's Roads, near the Chester Township border. The Township envisions the property as a regional trailhead and parking area for Patriot's Path, which connects approximately one mile north of the site. Existing features of the site could be developed to host events, picnicking, fishing and other recreational activities.