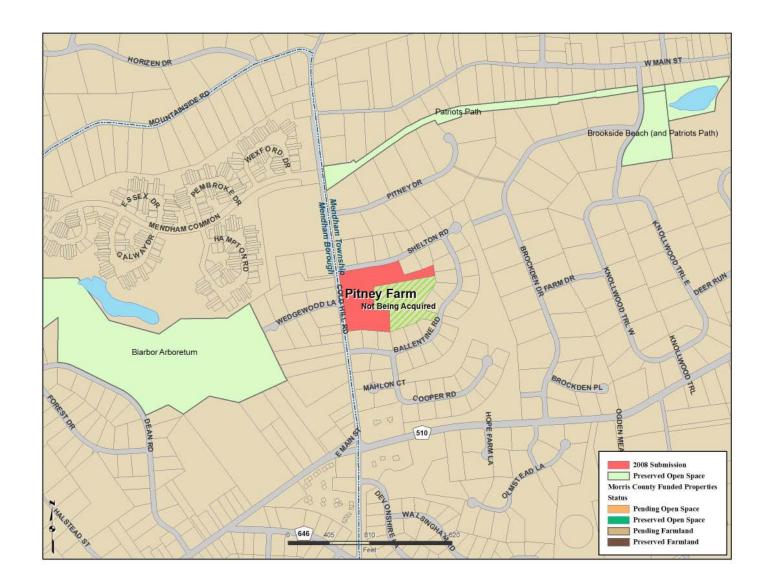

## **Pitney Farm**

**Submitted by:** Mendham Twp.

**Type of Acquisition:** Acquisition in Fee Simple **Grant Amount:** \$1,500,000

## **Description:**

Located on Cold Hill Road, this 7.0 acre property contains a portion of the historic homestead of the Pitney Family. The property contains many picturesque gardens and a wooded buffer that will be utilized as passive open space. Mendham Township intends to purchase the remaining portion of the tract containing several structures which date back to the 1700's, thereby preserving the property's historic integrity.