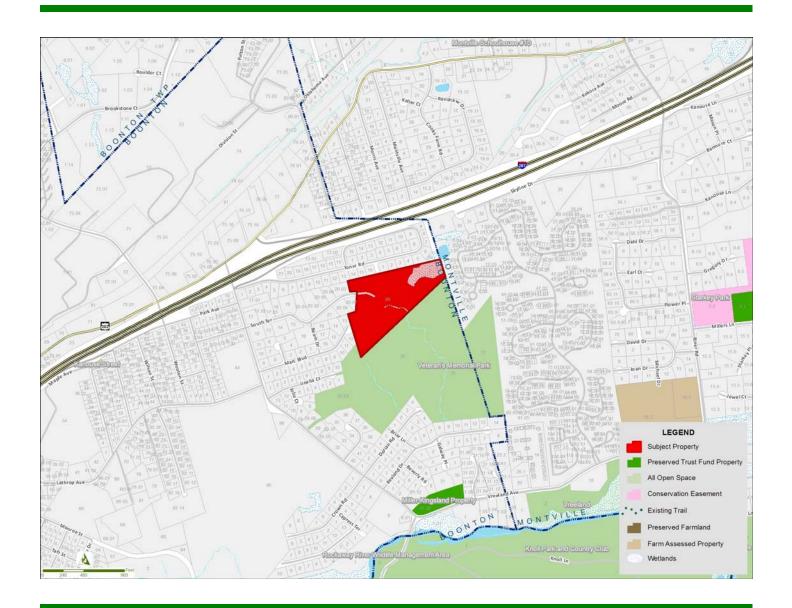

## **Plahnderosa**

**Submitted by:** Boonton Town

**Type of Acquisition:** Fee Simple **Grant Amount:** \$265,000

Location: Boonton Acreage: 14.10

## **Description:**

This property is located in the southeastern portion of town at the Montville border, immediately adjacent to municipally owned and preserved Veteran's Memorial Park. The wooded property contains a pond and two tributaries of the Rockaway River. Acquisition would preserve water quality, expand resource-based recreational opportunities in this area of the town and significantly expand the adjacent preserved parkland.