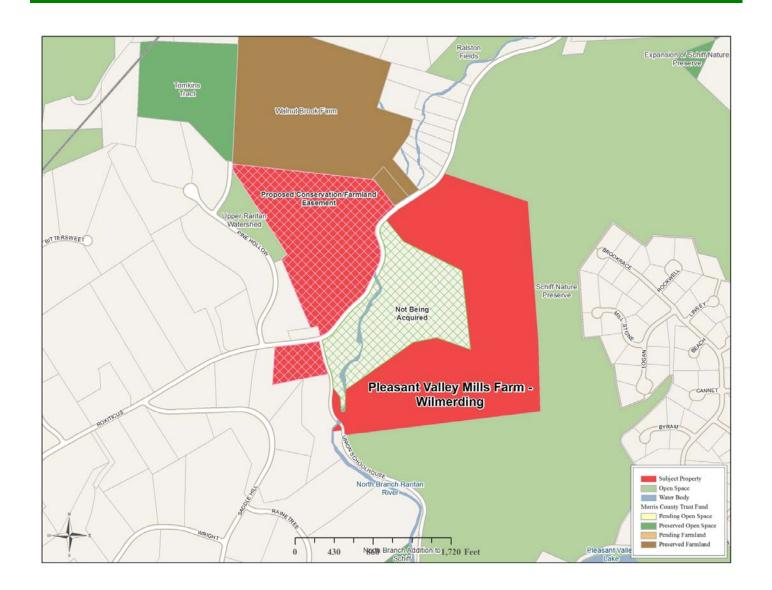

## Pleasant Valley Mills Farm - Wilmerding

**Submitted by:** Schiff Natural Lands Trust

**Type of Acquisition:** Acquisition in Fee Simple **Grant Amount:** \$4,017,000

**Location:** Mendham Twp. **Acreage:** 125.11

## **Description:**

This highly scenic property is located on both sides of Roxiticus Road within the Ralston Historic District. Preservation is proposed through a combination of fee simple purchase and conservation easement to help complete an open space and farmland Preservation greenway stretching from McVickers Preserve to Burnett Brook Natural Area and Mount Paul County Park. The large forested portion adjacent to Schiff Nature Preserve will allow expansion of the trail network in the Preserve. The proposed conservation easement would allow continued agricultural use and will contain a dedicated public right-of-way for Patriot's Path.