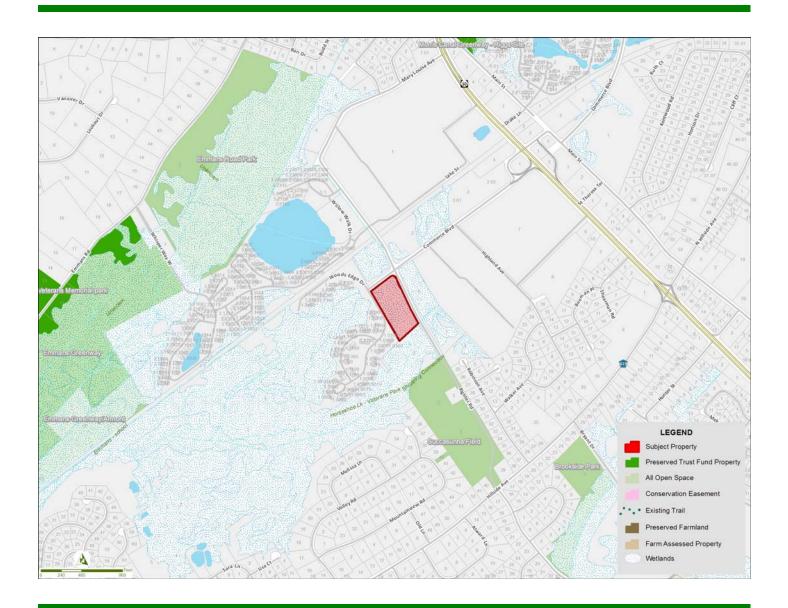

## **Righter Road Greenway - Rubens Property**

**Submitted by:** Roxbury Township

Type of Acquisition: Fee Simple Grant Amount: \$10,000

Location: Roxbury Acreage: 4.70

## **Description:**

Located south of the intersection of Commerce Boulevard and Righter Road, this densely wooded property consists largely of wetlands. It is a key parcel to facilitate the Righter Road Greenway, designed to connect the West Morris Greenway with the Ledgewood Historic District, including parks, schools and commerce along the way. A trail through the property would permit safe pedestrian passage to Righter Road, a narrow busy street with no sidewalks.