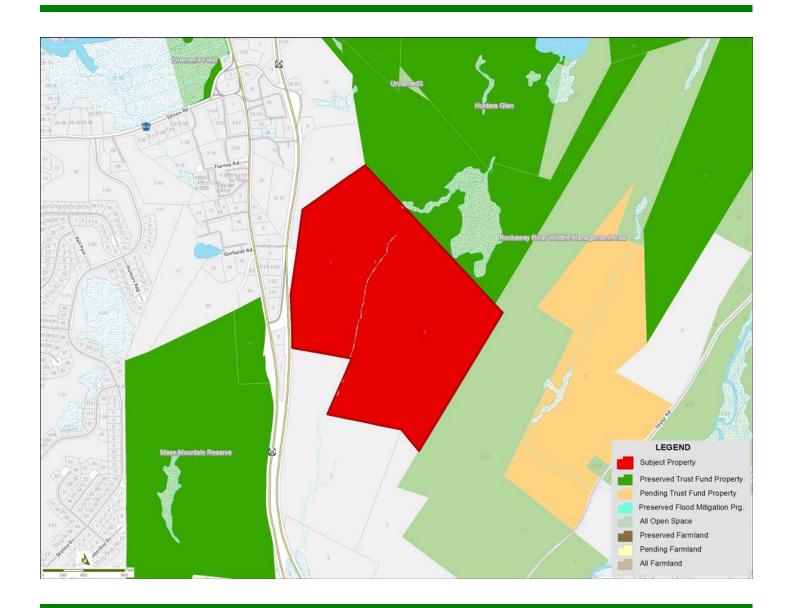

## **Rockaway River WMA Addition**

**Submitted by:** The Trust for Public Land

Type of Acquisition: Fee Simple Grant Amount: \$565,500

**Location:** Jefferson Acreage: 117.78

## **Description:**

Located east of Route 15, this forested tract is adjacent to municipal and State lands comprising the Rockaway River Wildlife Management Area. Existing trails throughout the property provide opportunities to link to preserved lands located further to the east. The property will be managed for passive recreation and wildlife habitat.