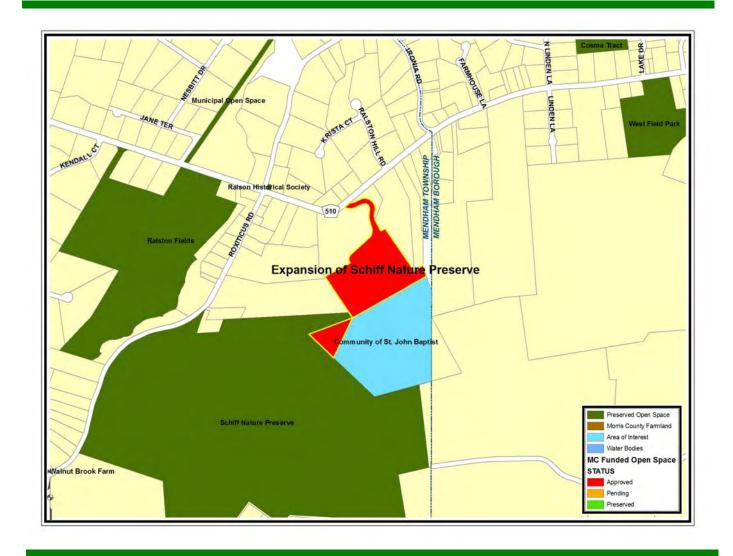

## **Expansion of Schiff Nature Preserve**

**Submitted by:** Schiff Natural Lands Trust, Inc.

Type of Acquisition: ✓ Fee Simple Acres To Be Acquired: 15.00

☐ Conservation Easement

Grant Amount: \$850,000

**Description:** 

Located east of Roxiticus Road, south of Mendham Road, this 15-acre acquisition allows further expansion of the 340-acre Schiff Nature Preserve located directly west of the site. The property will allow increased passive recreational use of this area and provide opportunities for nature observation and wildlife habitat. In addition to the actual purchase in fee, the funding of this application will include a right of first refusal for the remaining 21 acres.