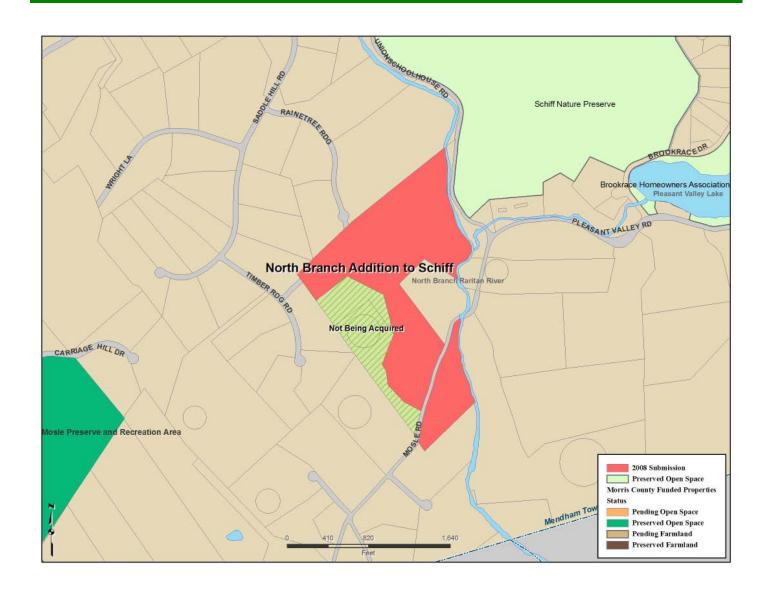

## **North Branch Addition to Schiff**

**Submitted by:** Schiff Natural Lands Trust, Inc.

**Type of Acquisition:** Acquisition in Fee Simple **Grant Amount:** \$1,750,000

## **Description:**

These three tracts totaling approximately 48.9 acres are located off of Mosle Road. The properties contain significant upland forest, a small pasture, and approximately one-half mile of frontage on the North Branch of the Raritan River. Acquisition of these lands would protect the wooded stream corridor and further permit public access to this resource.