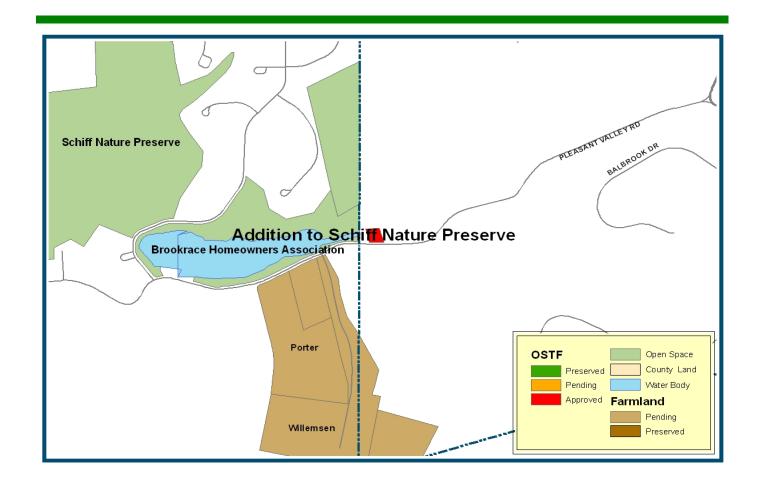

## **Addition to Schiff Nature Preserve**

**Submitted by:** Schiff Natural Lands Trust, Inc.

**▼** Fee Simple

Acres To Be Acquired: 0.50

**Type of Acquisition:** 

**☐** Conservation Easement

Grant Amount: \$100,000

## **Description:**

Located on Pleasant Valley Road, west of the Roxiticus Country Club, this ½ acre acquisition allows the Schiff Natural Lands Trust to establish a parking area and trail head to a large and almost inaccessible portion of the 340-acre Schiff Nature Preserve. The property will allow increased passive recreational use of this area and buffer adverse impacts to McVicker's Brook, a nearby Category 1 stream.