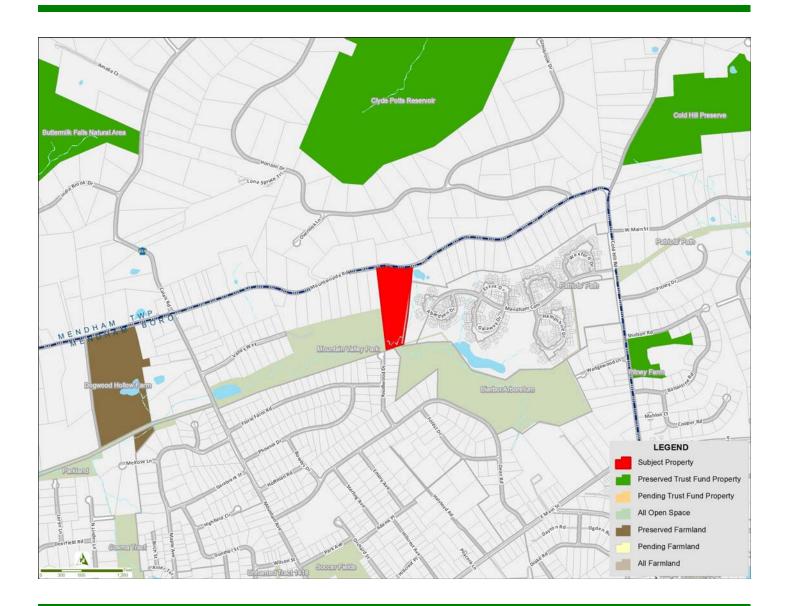

## **Scott Farm Open Space Acquisition**

| Submitted by:        | Mendham Borough |               |           |
|----------------------|-----------------|---------------|-----------|
| Type of Acquisition: | Fee Simple      | Grant Amount: | \$222,500 |
| Location:            | Mendham Boro.   | Acreage:      | 10.57     |

## **Description:**

This scenic property is located south of Mountainside Road, east of Mountain Valley Park and west of BiArbor Arboretum. Patriot's Path runs adjacent to the southern boundary of the property. The Borough will preserve the pastoral view shed and utilize the historic farmstead property for passive recreation and trail connections to adjacent preserved open space and Patriot's Path.