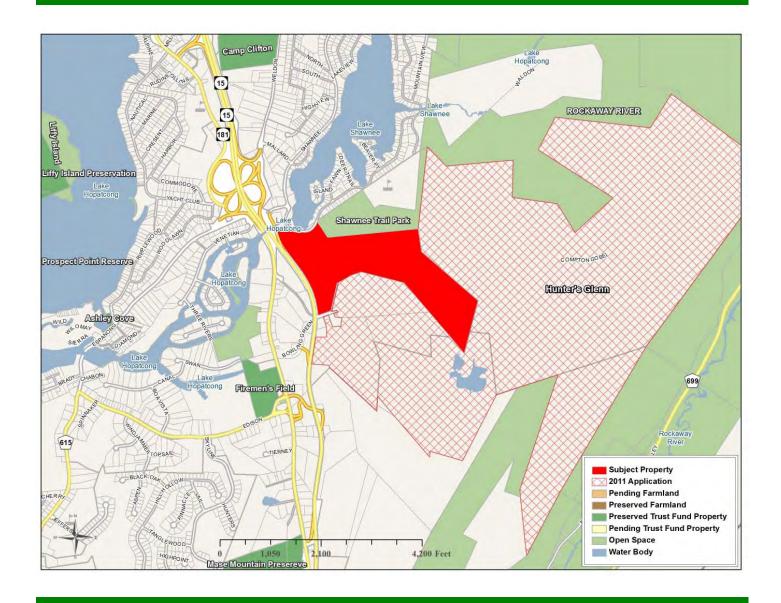

## **Shawnee Meadow**

**Submitted by:** Jefferson Twp.

**Type of Acquisition:** Acquisition in Fee Simple **Grant Amount:** \$400,000

**Location:** Jefferson Twp. Acreage: 95.10

## **Description:**

This environmentally sensitive property is located east of Route 15, south of Lake Shawnee and directly south of preserved Shawnee Trail Park. The property contains both intermediate and exceptional resource value wetland habitats. Its location near Lake Shawnee protects this important water resource and a township municipal well located on an adjacent property.