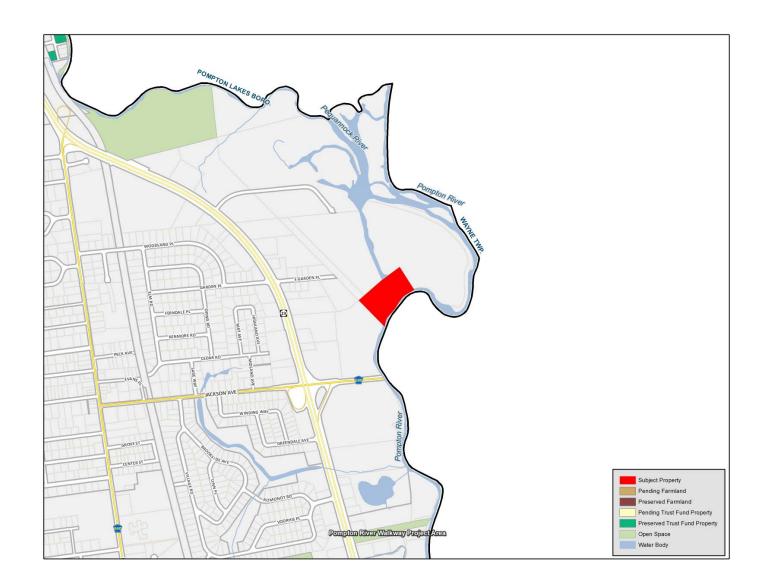

## **Speciale Tract**

**Submitted by:** Passaic River Coalition

**Type of Acquisition:** Acquisition in Fee Simple **Grant Amount:** \$28,200

**Location:** Pequannock Twp. **Acreage:** 5.44

## **Description:**

Located to the southeast of East Garden Place, at the confluence of the Pompton and Pequannock Rivers, this property contains a mixture of lowland forests, old fields and forested wetlands. The property's substantial river frontage and critical habitat provide a scenic and recreational amenity for use as passive recreation. Future plans include the creation of a river walk through this property to lands owned by the township.