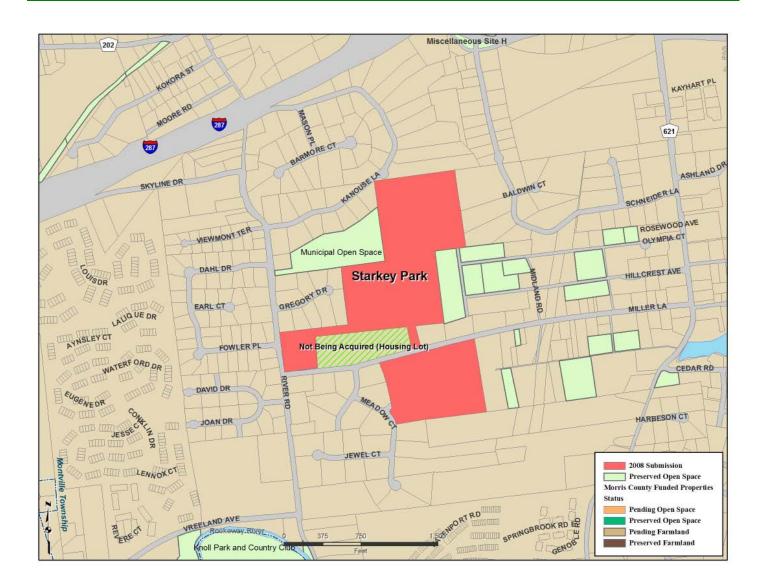

## **Starkey Park**

**Submitted by:** Montville Twp.

Type of Acquisition: Acquisition in Fee Simple

**Grant Amount:** \$2,541,980

## **Description:**

These two properties totaling approximately 48.6 acres are located on each side of Miller Lane. The parcels are densely forested and contain some exceptional resource value wetlands. Existing trails within the properties provide ideal opportunities for passive recreational use. The properties are strategically located within the central portion of the township, adjacent to municipally preserved lands, and build upon preservation efforts in the region.