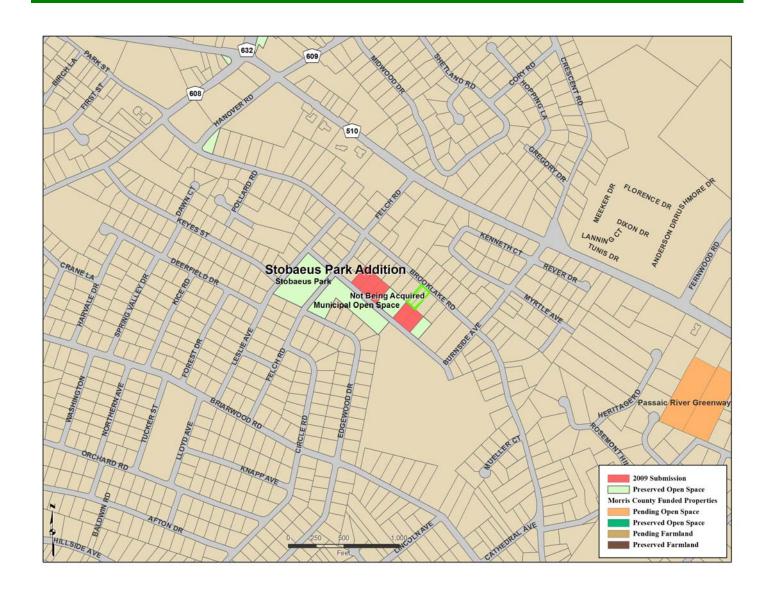

## **Stobaeus Park Addition**

**Submitted by:** Florham Park Boro.

**Type of Acquisition:** Acquisition in Fee Simple **Grant Amount:** \$500,000

## **Description:**

These five properties total approximately 2.3 acres and are located to the southeast of Brooklake and Felch Roads within an established residential neighborhood. The properties border a paper street that will be vacated upon acquisition. The tracts build upon preserved lands in this region, and further promote a trail connection from Stobaeus Park to the Brooklake and Briarwood Elementary Schools.