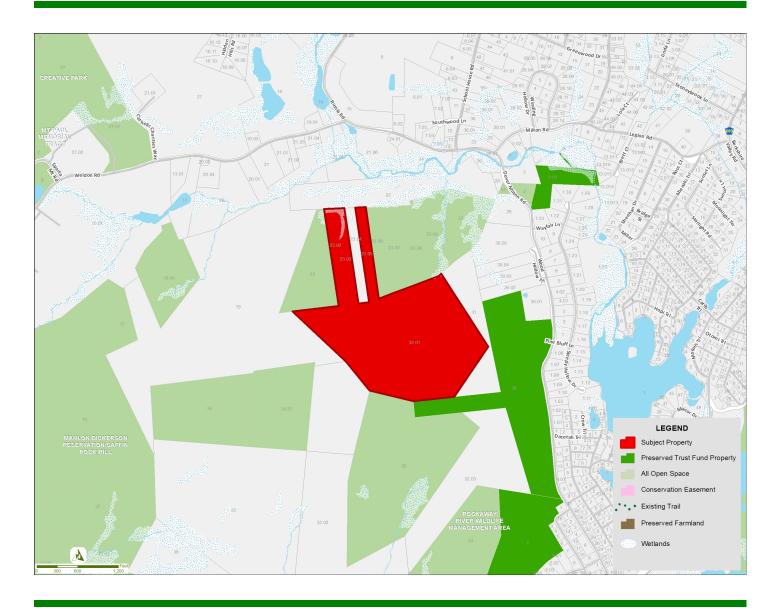

## Treadwell - Russia Brook Headwaters

**Submitted by:** The Trust for Public Land

Type of Acquisition: Fee Simple Grant Amount: \$400,000

Location: Jefferson Acreage: 77.97

## **Description:**

These forested properties contain steep, rocky slopes and are surrounded by lands of Mahlon Dickerson Reservation, the largest park of the Morris County Park Commission. The lands contain the headwaters of Russia Brook, which drains to the Rockaway River. The area provides potential habitat for numerous species of concern and has a high ecological integrity. Preservation would expand the parkland and protect water quality. The lands will be owned and managed by the Park Commission upon acquisition and allow the expansion of trails.