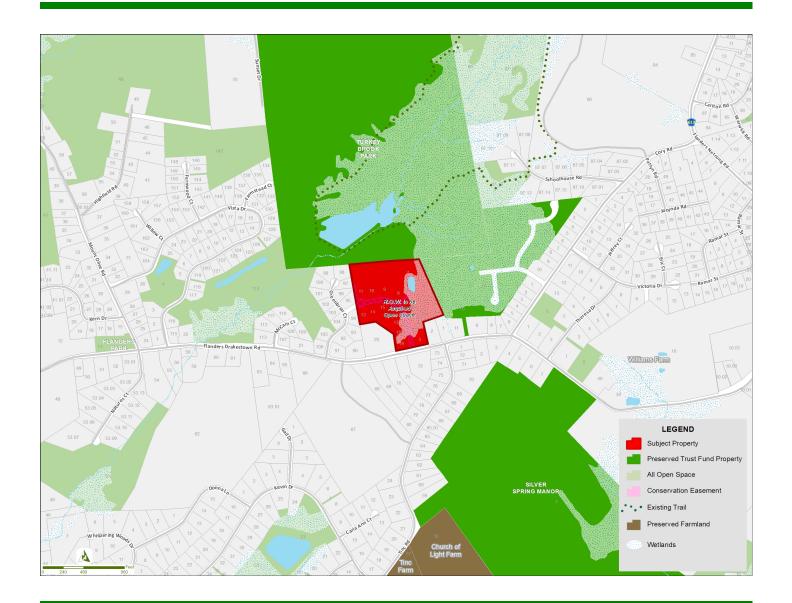

## **Turkey Brook Extension**

**Submitted by:** Mount Olive Twp.

Type of Acquisition: Fee Simple Grant Amount: \$275,000

**Location:** Mount Olive Acreage: 17.24

## **Description:**

These wooded properties are located along Flanders-Drakestown Road at the southern boundary of Turkey Brook Park. Turkey Brook Park was funded 25 years ago during the first funding round of the program, and the county's open space program has helped fund adjacent parcels to expand the park over the years. Mount Olive now seeks to expand it to its fullest extent possible with the acquisition of this tract. The township plans passive recreation and the possible addition of a trailhead for the property.