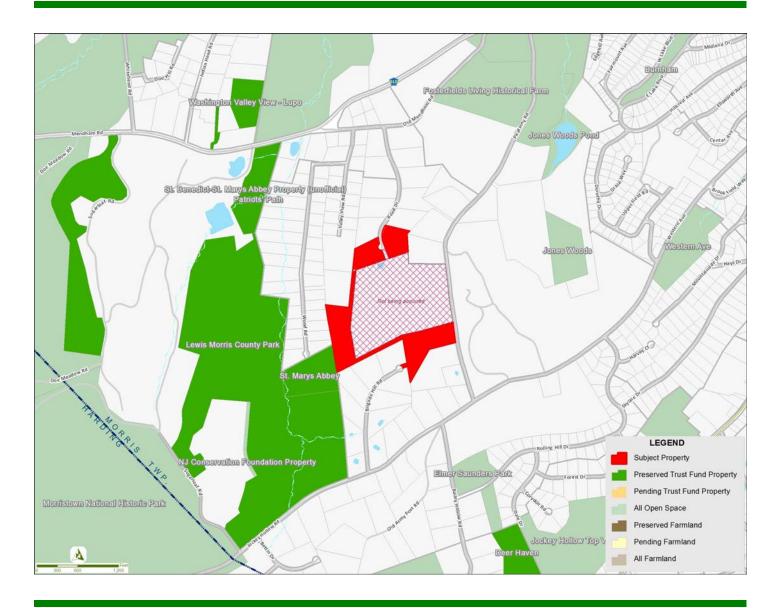

## Vallevue Farm

**Submitted by:** Morris Township

Type of Acquisition: Fee Simple Grant Amount: \$800,000

Location: Morris Twp. Acreage: 21.00

## **Description:**

This property is located west of Picatinny Road, within the historic and environmentally sensitive Washington Valley region of the County. Acquisition of a portion of the property will facilitate expansion of nearby walking trails to link adjacent neighborhoods to new and existing township and County parks. Lands currently supporting a thriving Community Supported Agriculture (CSA) group may be converted to a community garden.