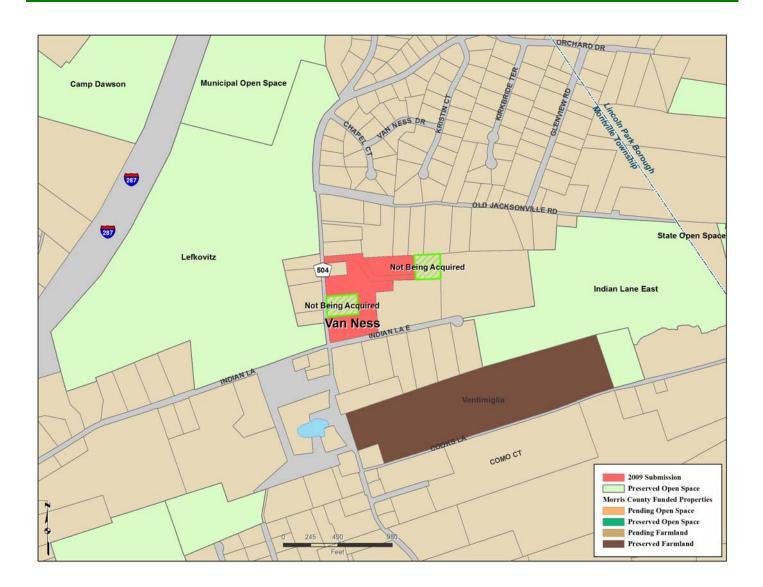

## Van Ness

**Submitted by:** Montville Twp.

Type of Acquisition: Acquisition in Fee Simple

**Grant Amount:** \$525,000

## **Description:**

These three properties totaling approximately 7.4 acres are located northeast of Jacksonville Road and Indian Lane East, across from Camp Dawson. The lands are within the Critical Recharge Area of the Towaco Valley Prime Aquifer, a sole-source aquifer for public, potable water for township residents and businesses. Acquisition would serve to protect this resource and enhance the Township's recreational inventory.