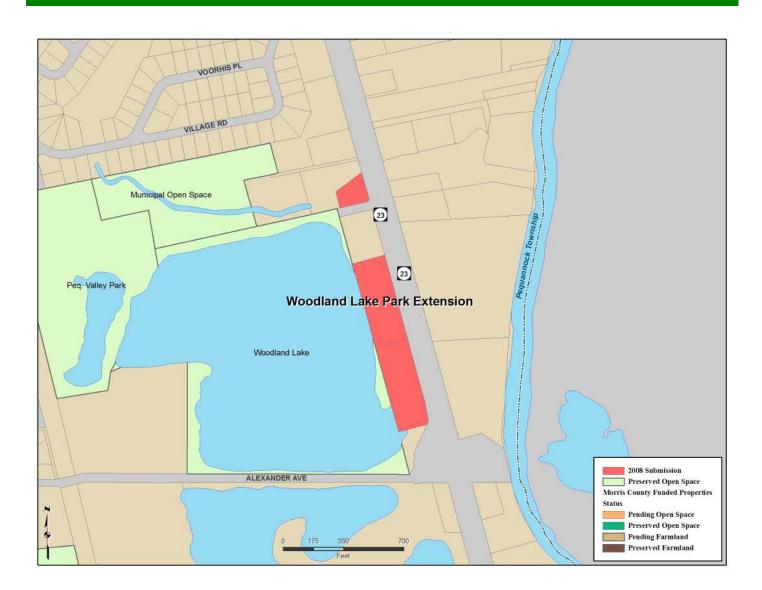

## **Woodland Lake Park Extension**

**Submitted by:** Pequannock Twp.

Type of Acquisition: Acquisition in Fee Simple

Grant Amount: \$70,000

## **Description:**

These three properties totaling approximately 5.1 acres are located between Route 23 and Woodland Lake Park. These forested properties contain part of a trail that is used to circumnavigate the lake. Acquisition would provide opportunities for enhanced passive and active recreational use of Woodland Lake and the entire park, and protect a wooded buffer along Route 23.