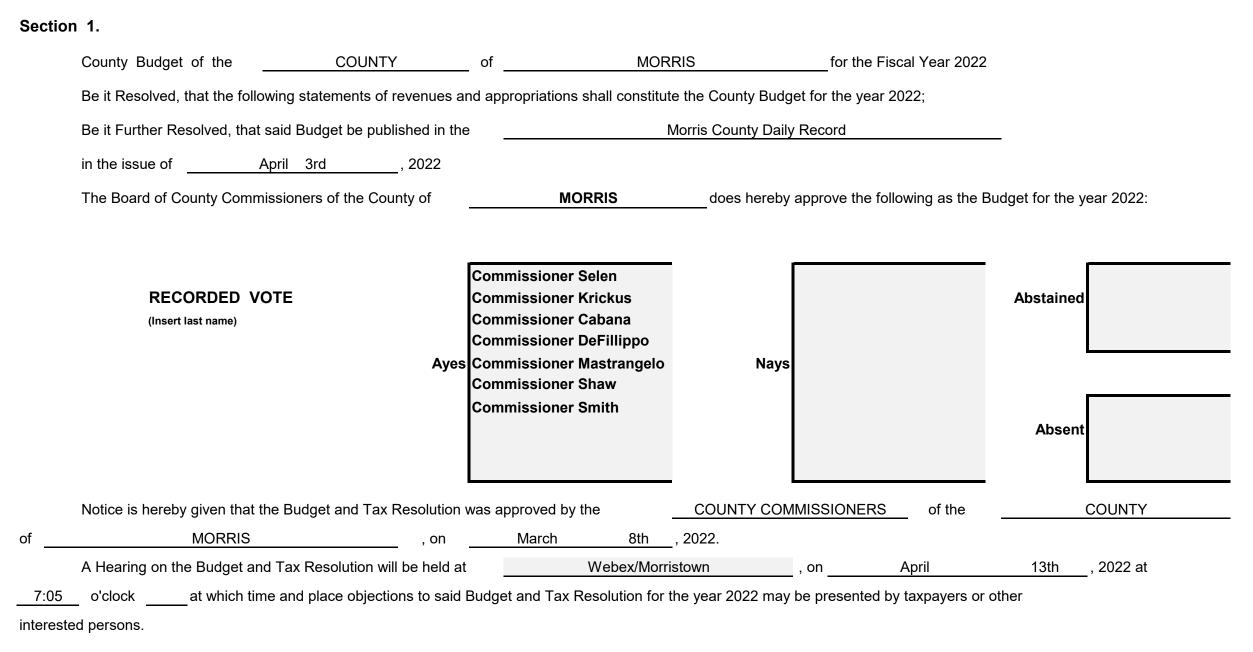

## 2022 COUNTY BUDGET

| County Budget of the COUNTY                                                                                                                                                                                                                                                                                                                                                                                                                                                               | of MOF                       | RRIS f                                                         | for the Fiscal Year 2022.                                                                                                                                                                                      |
|-------------------------------------------------------------------------------------------------------------------------------------------------------------------------------------------------------------------------------------------------------------------------------------------------------------------------------------------------------------------------------------------------------------------------------------------------------------------------------------------|------------------------------|----------------------------------------------------------------|----------------------------------------------------------------------------------------------------------------------------------------------------------------------------------------------------------------|
| and that public advertisement will be made in accordance with the provise N.J.A.C. 5:30-4.4(d).                                                                                                                                                                                                                                                                                                                                                                                           | f the Board of County Commis |                                                                | Debra Lynch         Clerk to the Board of County Commissioners         Post Office Box 900         Address         Morristown, New Jersey 07963-0900         Address         973-285-6085         Phone Number |
| Registered Municipal AccountantAd200 Valley Road, Suite 300973-3                                                                                                                                                                                                                                                                                                                                                                                                                          | f County Commissioners,      | a part is an exact copy of the that all additions are correct, |                                                                                                                                                                                                                |
|                                                                                                                                                                                                                                                                                                                                                                                                                                                                                           | DO NOT USE                   | THESE SPACES                                                   |                                                                                                                                                                                                                |
| CERTIFICATION OF <u>ADOPTED</u> BUDGET<br>(Do not advertise this Certification form)<br>It is hereby certified that the amounts to be raised by taxation for local purposes has<br>compared with the approved Budget previously certified by me and any changes red<br>condition to such approval have been made. The adopted budget is certified with re<br>foregoing only.<br>STATE OF NEW JERSEY<br>Department of Community Affairs<br>Director of the Division of Local Government Se | quired as a<br>spect to the  |                                                                |                                                                                                                                                                                                                |
| Dated:, 2022 By:                                                                                                                                                                                                                                                                                                                                                                                                                                                                          | Sh                           | neet 1                                                         |                                                                                                                                                                                                                |

#### COUNTY BUDGET NOTICE