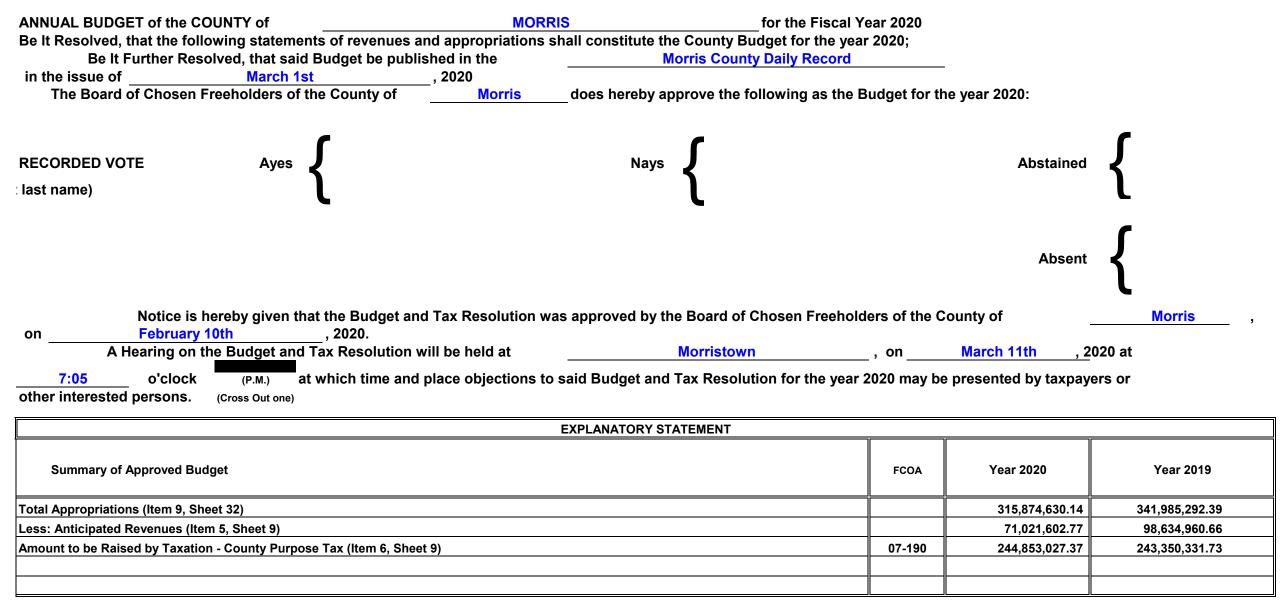

|                                                                                                | _             | Dated:                                                              |                                                | , 2020. By:                                                                                                                                                                                                                                 |

# COMMENTS OR CHANGES REQUIRED AS A CONDITION OF CERTIFICATION OF DIRECTOR OF LOCAL GOVERNMENT SERVICES

The changes or comments which follow must be considered in connection with further action on this budget.

County of: Morris

#### COUNTY BUDGET NOTICE



## EXPLANATORY STATEMENT - (Continued) SUMMARY OF 2019 APPROPRIATIONS EXPENDED AND CANCELED

|                                                        | General Appropriations | Utility Appropriations |
|--------------------------------------------------------|------------------------|------------------------|
| Budget Appropriations                                  | 315,345,536.51         | 0.00                   |
| Budget Appropriations Added by N.J.S.<br>40A:4-87      | 26,639,755.88          | 0.00                   |
| Emergency Appropriations                               | 0.00                   | 0.00                   |
| Total Appropriations                                   | 341,985,292.39         | 0.00                   |
| Expenditures:<br>Paid or Charged