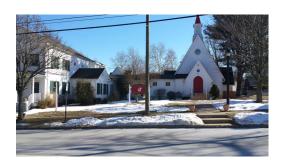

## St. Mark's Episcopal Church

2016 \$29,600 Preservation Plan

Grant Recipient: St. Mark's Episcopal Church

**Location:** Mendham Boro.

The design of St. Mark's Episcopal Church, built in 1872, was adapted from Richard Upjohn's plan for the former Grace Episcopal Church of Jersey City. The building contributes to the Mendham Historic District, listed on the Historic Registers.

The 2016 grant completed a Preservation Plan including stained glass windows assessment and archaeological investigations.