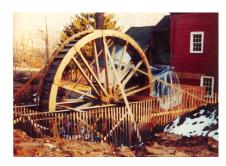

## **Historic Speedwell Waterwheel**

2019 \$11,480 Construction Documents 2020 \$311,329 Waterwheel Restoration

Grant Recipient: Morris County Park Commission

**Location:** Morristown Town

The 1829 Waterwheel at Historic Speedwell is located in the Wheelhouse attached to the Factory Building within the grounds of Historic Speedwell. Known as the "Birthplace of the Telegraph", the Factory Building was designated a National Historic Landmark in 1975.

The 2019 grant completed Construction Documents for \$60,000 of construction work related to the restoration of the Waterwheel.

The 2020 grant provided for the restoration of the waterwheel including repair of wood shingle roof, finish carpentry restoration, painting, and foundation repair.